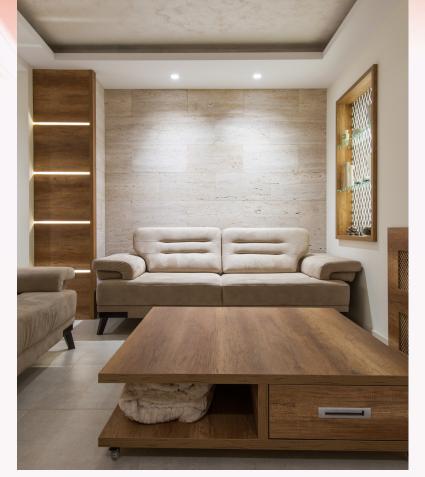

# A premium, easy-to-use, quick-to-dry finishing option that retains color beautifully.

Axalta Luster Lac nitrocellulose sealers and lacquer topcoats offer a beautiful, easy-to-apply, fast-drying finishing system formulated to provide excellent flow, build and finishing properties. These lacquers are perfect for interior wood fixtures, furniture and new construction where a versatile coating is required.

#### **Perfect For:**

- Furniture and general interior wood finishing
- Interior wood fixtures and new construction