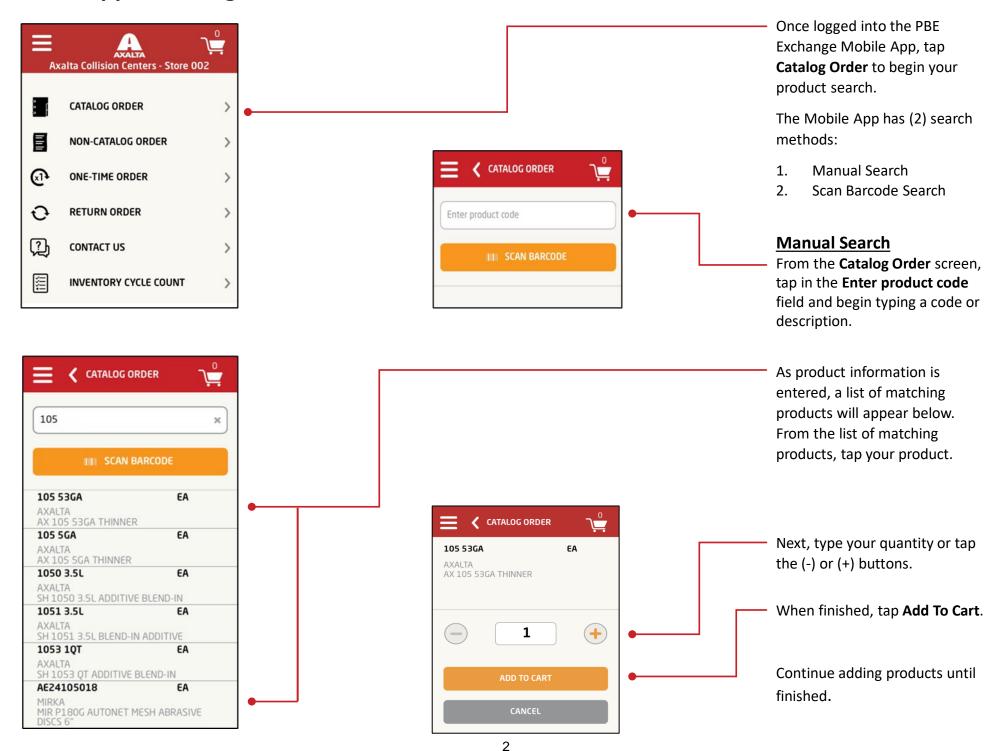

#### **How it Works**

Catalog Order allows users to search for products within their Approved Price List (APL). Products can be searched by scanning a QR Code or typing a code or description. Once a product is located, users enter a quantity and add the product to their shopping cart.