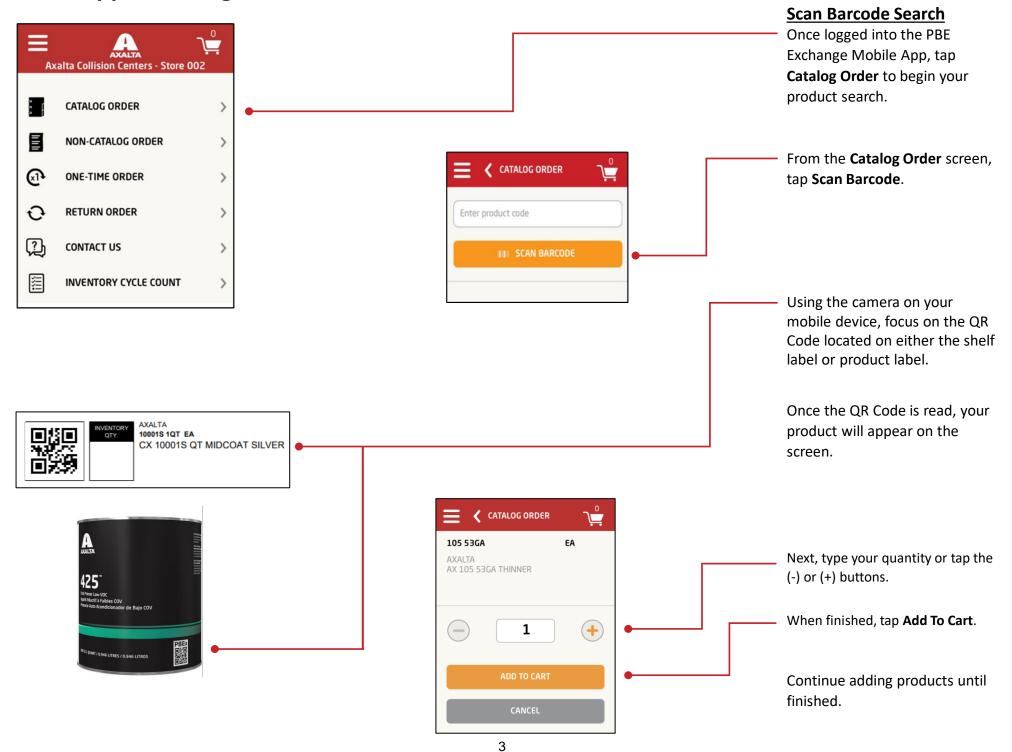

#### **How it Works**

Catalog Order allows users to search for products within their Approved Price List (APL). Products can be searched by scanning a QR Code or typing a code or description. Once a product is located, users enter a quantity and add the product to their shopping cart.