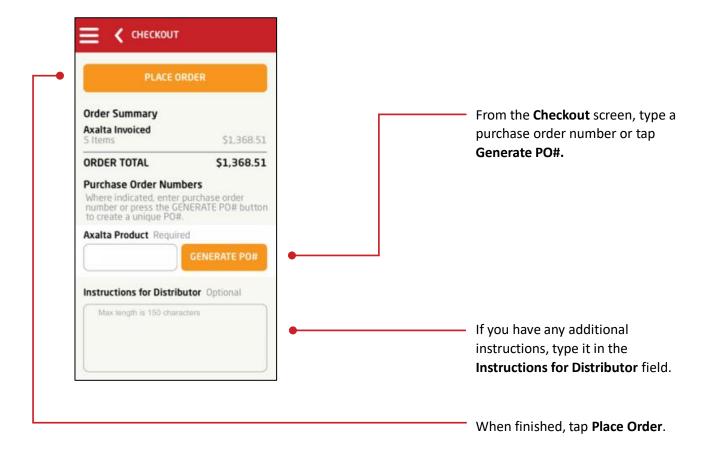

#### **Checking Out**

When satisfied with your shopping cart, tap **Checkout**.

Note: For the **Place Order** button to be active, all required fields must be completed.

In the United States: In Canada:

1.855.6.AXALTA 1.800.668.6945