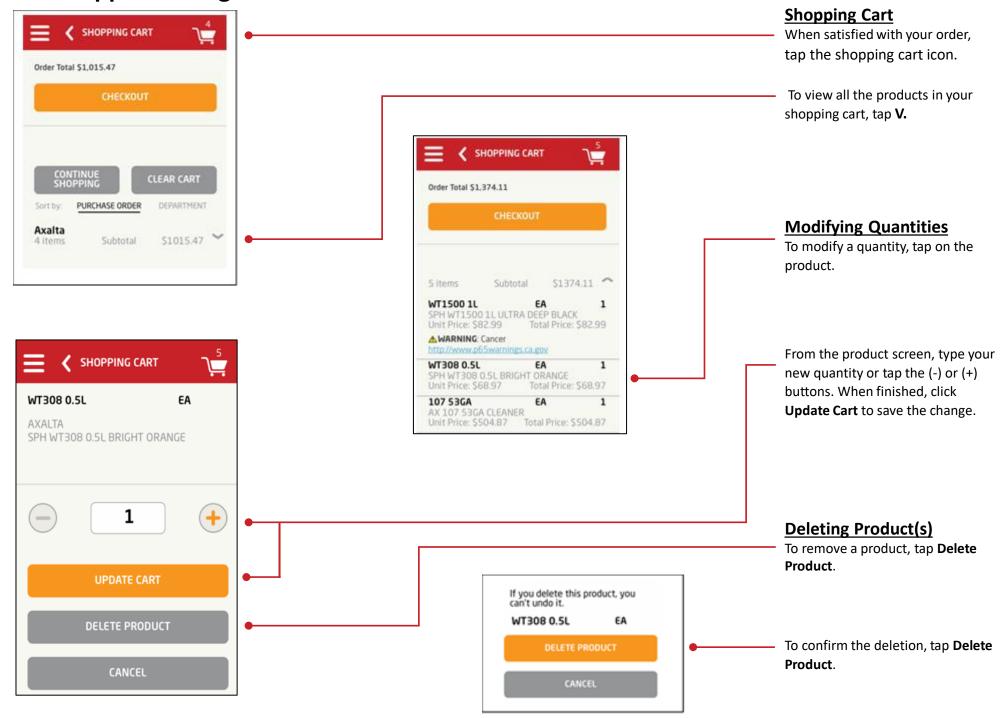

#### **Checking Out**

When satisfied with your shopping cart, tap **Checkout**.

Note: For the **Place Order** button to be active, all required fields must be completed.

In the United States: In Canada:

1.855.6.AXALTA 1.800.668.6945