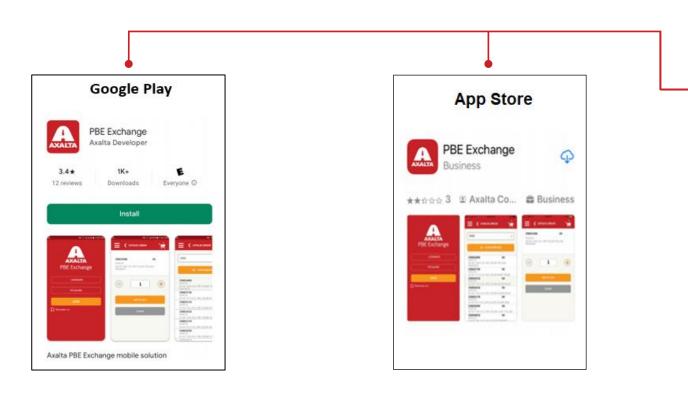

## **How it Works**

Download the PBE Exchange Mobile App on your Android and iOS device to easily place orders, receive order notifications and track inventory.

PBE Exchange's Mobile App is available to download from either Google Play or the App Store.