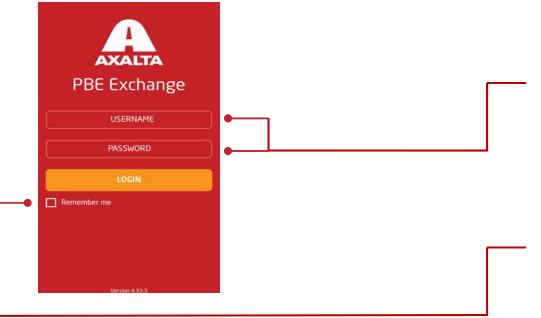

Once your Mobile app has been successfully downloaded, complete the **Username** and **Password** fields with the Axalta provided credentials and click **Login**.

Note: To make logging in easier, click the **Remember Me** box to have the app remember the login credentials.