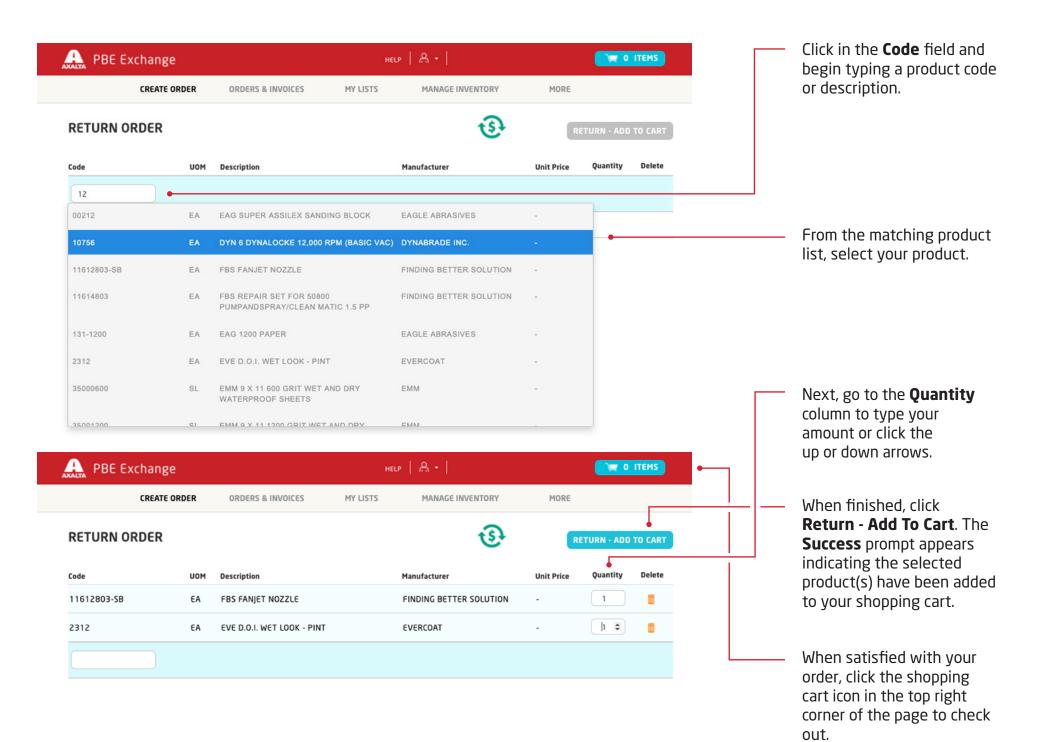

From the PBE Exchange home page, click **Create Order** in the header, then click **Return Order** from the fly out menu.

To begin the return process, your cart must be empty. If you have existing items in your cart, the system will prompt you to empty your cart or check out before starting your return.

If you wish to clear your cart and start your return, click **Empty My Cart Now** and you can begin entering products to return.

If you wish to order the products currently in your cart, click **Close This Window** and the system will take you to check out.