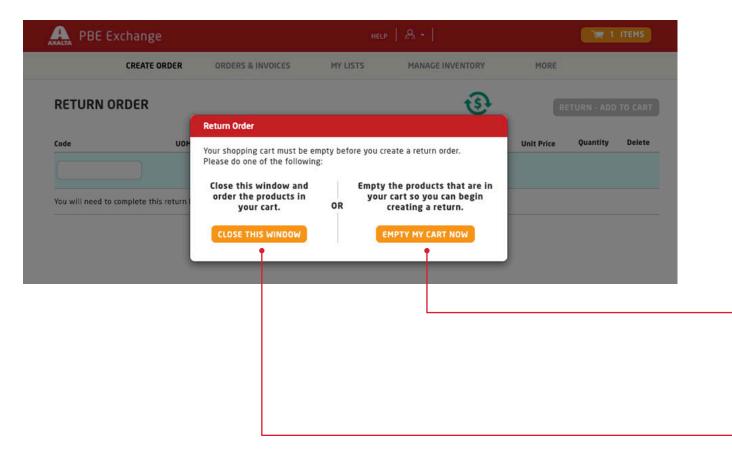

From the PBE Exchange home page, click **Create Order** in the header, then click **Return Order** from the fly out menu.

To begin the return process, your cart must be empty. If you have existing items in your cart, the system will prompt you to empty your cart or check out before starting your return.

If you wish to clear your cart and start your return, click **Empty My Cart Now** and you can begin entering products to return.

If you wish to order the products currently in your cart, click **Close This Window** and the system will take you to check out.