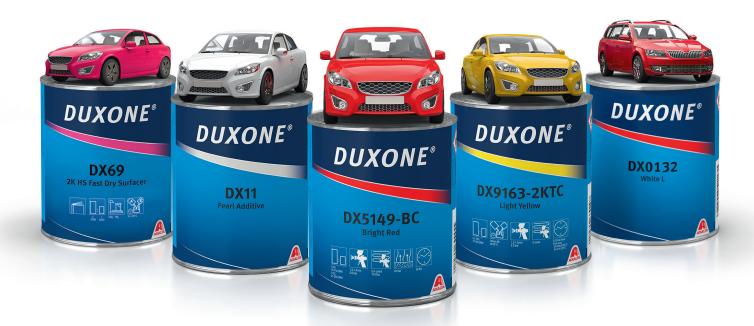

# ALL-ROUND REFINISHING WITH CONSISTENT VALUE FOR MONEY

Duxone<sup>®</sup> is a competitive and versatile car refinishing system for anything from spot repair to total respray. Duxone stands for colour accuracy, durability, easy preparation and effortless application.

## A MODERN PAINT SYSTEM AT A COMPETITIVE PRICE